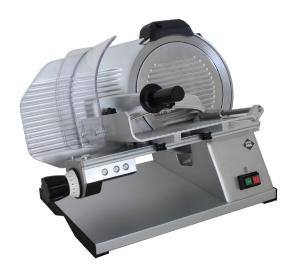

#### Slicer gear, blade 300 mm serrated

**Model SAP Code** 00006436

- Blade type: Serrated
- Blade diameter [mm]: 300
- Cutting thickness [mm]: 0 14
- Useful Cut [mm]: 265 x210
- Transfer type: Snail
- Material: Aluminium
- Safety cover: transparent plexiglass
- Safety element: motor with fan and overheating protection stainless steel blade guard transparent finger protection
- Suitable consumer: suitable for large establishments
- Table position: Oblique
- On/Off button: Yes
- Continous work limit: running time without limitation

| SAP Code            | 00006436 | Loading                | 230 V / 1N - 50 Hz |
|---------------------|----------|------------------------|--------------------|
| Net Width [mm]      | 580      | Blade type             | Serrated           |
| Net Depth [mm]      | 480      | Blade diameter [mm]    | 300                |
| Net Height [mm]     | 515      | Cutting thickness [mm] | 0 - 14             |
| Net Weight [kg]     | 20.80    | Useful Cut [mm]        | 265 x210           |
| Power electric [kW] | 0.320    |                        |                    |

### Technical parameters

| Slicer gear, blade 300 mm ser         | rated    |                                                                                                                          |
|---------------------------------------|----------|--------------------------------------------------------------------------------------------------------------------------|
| Model                                 | SAP Code | 00006436                                                                                                                 |
|                                       |          |                                                                                                                          |
| <b>1. SAP Code:</b> 00006436          |          | 14. Control type:  Mechanical                                                                                            |
| 2. Net Width [mm]: 580                |          | 15. Safety cover: transparent plexiglass                                                                                 |
| 3. Net Depth [mm]: 480                |          | 16. Safety element:  motor with fan and overheating protection stainless steel blade guard transparent finger protection |
| <b>4. Net Height [mm]:</b> 515        |          | <b>17. Suitable consumer:</b> suitable for large establishments                                                          |
| <b>5. Net Weight [kg]:</b> 20.80      |          | <b>18. Engine protection:</b> fan and overheating protection                                                             |
| <b>6. Gross Width [mm]:</b> 610       |          | <b>19. Adjustable feet:</b> Yes                                                                                          |
| <b>7. Gross depth [mm]:</b> 530       |          | <b>20. Main switch:</b> Yes                                                                                              |
| 8. Gross Height [mm]: 560             |          | <b>21. Transfer type:</b> Snail                                                                                          |
| <b>9. Gross Weight [kg]:</b> 23.40    |          | 22. Blade type: Serrated                                                                                                 |
| 10. Device type:<br>Electric unit     |          | 23. Blade diameter [mm]:                                                                                                 |
| 11. Material:<br>Aluminium            |          | <b>24. Useful Cut [mm]:</b> 265 x210                                                                                     |
| <b>12. Power electric [kW]:</b> 0.320 |          | <b>25. On/Off button:</b> Yes                                                                                            |
|                                       |          |                                                                                                                          |

13. Loading:

230 V / 1N - 50 Hz

26. Continous work limit:

running time without limitation

### Technical parameters

| Slicer gear, blade 300 mm serrated           |          |                                                                |  |  |
|----------------------------------------------|----------|----------------------------------------------------------------|--|--|
| Model                                        | SAP Code | 00006436                                                       |  |  |
|                                              |          |                                                                |  |  |
|                                              |          |                                                                |  |  |
| <b>27. Removable moving table:</b> Yes       |          | <b>31. Sharpening device:</b> Additional included in the price |  |  |
| <b>28. Anti-adhesive blade treatment</b> Yes | :        | <b>32. Blade hardness:</b> 58-59 HRC                           |  |  |
| <b>29. Table position:</b> Oblique           |          | 33. Cutting thickness [mm]: 0 - 14                             |  |  |

30. Blade cover material:

Stainless steel