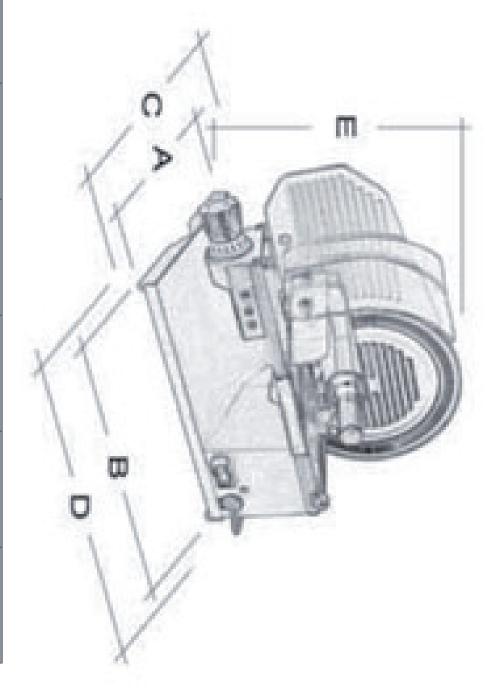

Technical drawing

#### Slicer gear, blade 300 mm serrated

**Model SAP Code** 00006436

| GMS 220         275         375         380         445         370           GMS 250         275         430         425         525         380           GMS 275 XL         350         490         480         510         400           GMS 300         350         490         480         580         515 | Model      | Α   | В   | С   | D   | m |
|------------------------------------------------------------------------------------------------------------------------------------------------------------------------------------------------------------------------------------------------------------------------------------------------------------------|------------|-----|-----|-----|-----|---|
| XL       350       490       480         350       490       480                                                                                                                                                                                                                                                 | GMS 220    | 275 | 375 | 380 | 445 |   |
| XL 350 490 480<br>350 490 480                                                                                                                                                                                                                                                                                    | GMS 250    | 275 | 430 | 425 | 525 |   |
| 350 490 480                                                                                                                                                                                                                                                                                                      | GMS 275 XL | 350 | 490 | 480 | 510 |   |
|                                                                                                                                                                                                                                                                                                                  | GMS 300    | 350 | 490 | 480 | 580 |   |